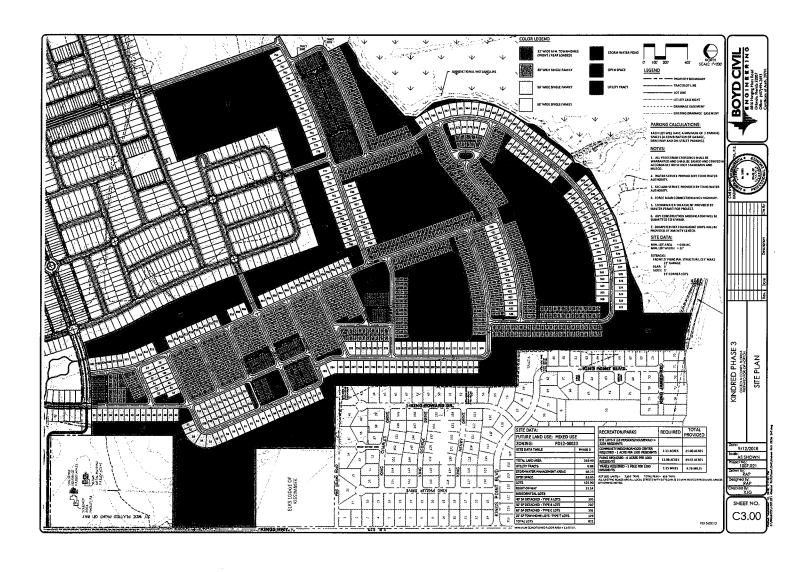

Sewer flowing through PH3B to Lift Station (S-39,38,36,34,27,26.25,24)
- PH3B Sanitary Services on above sewer mainline
- 8" Force Main complete from LS to Connection on Red Canyon Drive w/ 14 ARV's
   6" Force Main stub & MH Connection on Rankin
- 4-Gang (6 ea)& 6-Gang (6 ea)Townhome PW Services 1" Rec Area Reuse Service (10 ea)
- 2" Rec Area Reuse Service (3 ea)
- Full Width BOC to ROW Bahia Sod @ no sidewalk areas, ~8' BOC Bahia sod @ Sidewalk locations
- Bahia Sod medians on Southbury

#### EXCLUSIONS:

- Clearing, Mass Grading, Import/Export Fill, De-mucking Sidewalks infront of and/or adjacent to build out lots
- Sidewalks and/or Concrete Paving in Recreation Tracts
- Seed/Mulch/Sod Tracts and or Lots

Page 5 of 5

INITIALS: ;

#### SCHEDULE "H"

List of plans and specs attached.







# SCHEDULE "H" LIST OF PLANS AND SPECIFICATIONS Construction Plans for Kindred Phase 3A (#2111)

| Sheet #        | Sheet Title:                                        | Date:      |
|----------------|-----------------------------------------------------|------------|
| C1.00          | COVER                                               | 4/20/2020  |
| C1.01          | GENERAL NOTES                                       | 5/21/2021  |
| C1.02          | TOHO WATER AUTHORITY NOTES                          | 5/21/2021  |
| C2.00          | MASTER SITE PLAN & SOILS MAP                        | 11/9/2018  |
| C2.01          | EXISTING CONDITIONS & EROSION CONTROL PLAN          | 5/26/2020  |
| C3.00          | OVERALL SITE PLAN                                   | 11/9/2018  |
| C3.01