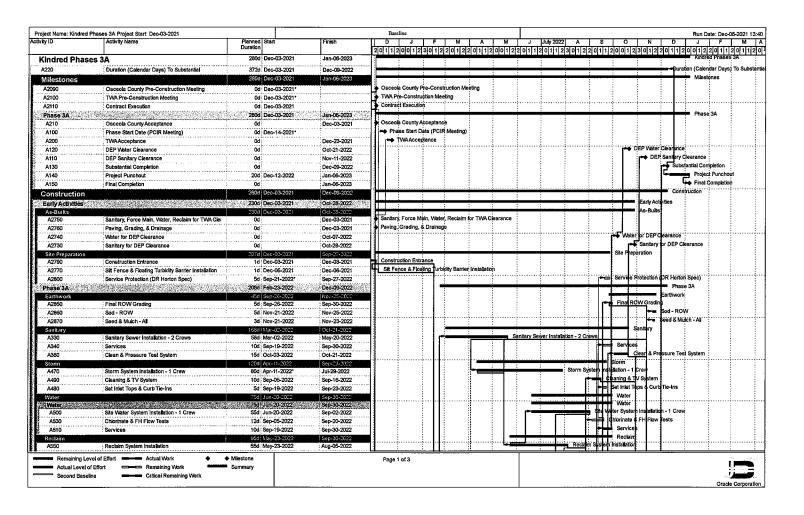

| 10/2/2020  |
| C10.01 | LIFT STATION YARD PLAN                                  | 12/11/2020 |
| C10.02 | LIFT STATION DETAILS                                    | 5/21/2021  |
| C10.03 | LIFT STATION DETAILS                                    | 5/21/2021  |
| C10.04 | MASTER POTABLE WATER PLAN                               | 7/29/2020  |
| C10.04 | MASTER FORCE MAIN PLAN                                  | 10/14/2019 |
| C10.05 | KINGS HIGHWAY FORCE MAIN PLAN                           | 7/29/2020  |
| C10.07 | MASTER GRAVITY WASTEWATER                               | 8/29/2019  |

INITIALS: # ; #\_

## SCHEDULE "H" LIST OF PLANS AND SPECIFICATIONS Construction Plans for Kindred Phase 3A (#2111)

C10.08 MASTER RECLAIM WATER PLAN 8/29/2019

INITIALS: # ;

#### EXHIBIT "J"





1 A

| Project Name: Kindred Phases 3A Project Start: Dec-03-2021 Activity ID Activity Name Planned Duration |                                                              |                           |             |               | Baseli     |          |                    |        |              |               |          |                |          |           |              |       | _              |             | _           |              |                                                |            | un Dat   | e: Dec-0 |       |          |
|-------------------------------------------------------------------------------------------------------|--------------------------------------------------------------|---------------------------|-------------|---------------|------------|-----